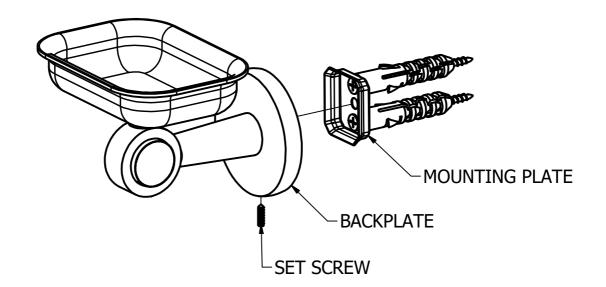

## Step2: Attach Bracket to Mounting Plate

Place bracket on mounting plate and secure by tightening set screw as shown below.