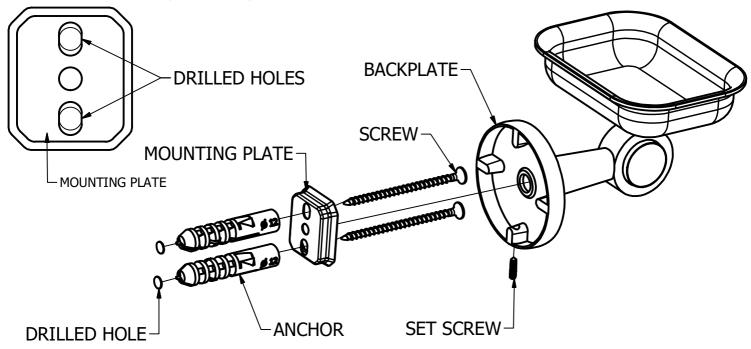

## (Step1: Drill Holes in Wall for screws or screw anchors and attached Mounting plate to Wall

Determine your desired location for installation and make a mark for the location of the mounting plate. Remove mounting plate from backplate by loosening set screw in backplate as pictured below. Place center hole of mounting plate over mark made above. Make 2 marks where mounting screws will be placed as shown below. Drill hole at each of the marks. (You may substitute other style mounting anchors or screws if desired). Place anchors into the holes made. Place mounting plate over holes and secure to mounting surface using screws as shown below.